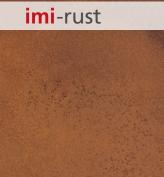

imi-rust provides objects with a special touch, even with the usual processing effort for carpenters. The use of real rusted iron creates an authentic surface that is also slightly magnetic. The surface is sealed to prevent staining.