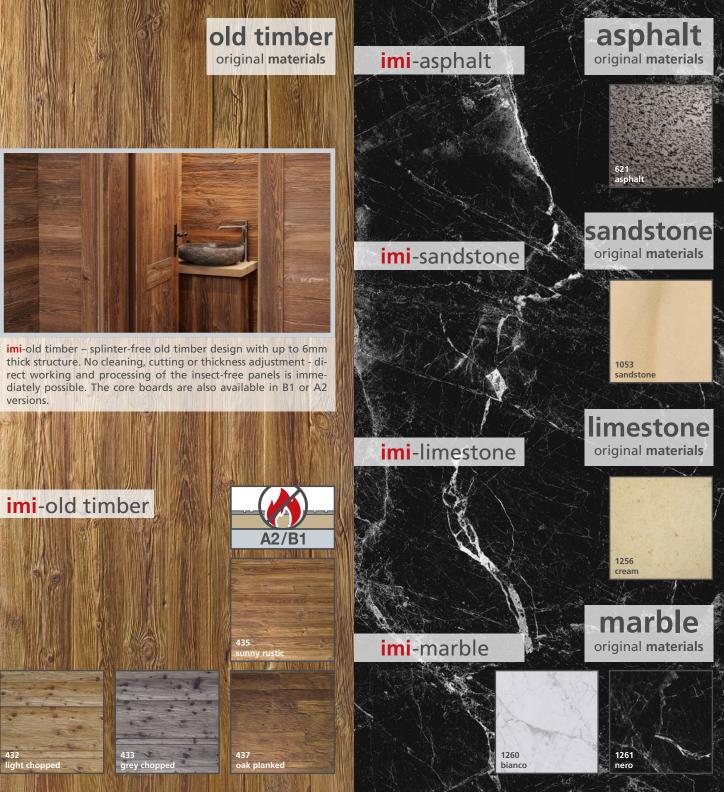

### **Composites with design surfaces**

**imi** offers architects, interior designers and carpenters surfaces in concrete, rust, old timber, stone, metal, asphalt, limestone, marble and sandstone, that are very suitable for the design of walls and floors, professional furniture and interior design and also for outdoor areas up to the façade.

# original materials

composite boards with design surfaces

imi is a brand of
H. Schubert GmbH
Bilk 73
48493 Wettringen
Tel.: +49 (0) 25 57 - 93 77 40
Fax: +49 (0) 25 57 - 93 77 49

info@imi-beton.com www.imi-beton.com