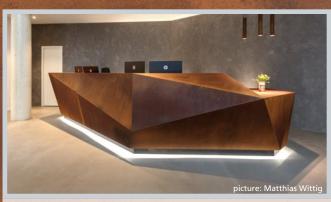

imi-rust provides objects with a special touch, even with the usual processing effort for carpenters. The use of real rusted iron creates an authentic surface that is also slightly magnetic. The surface is sealed to prevent staining.