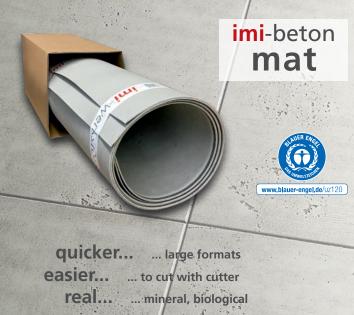

The imi-beton mat meets the highest standards of sustainability and environmental compatibility. It consists mainly of natural and renewable materials without the addition of chlorine, plasticizers, solvents or other substances of concern.

imi-beton is suitable especially for trade fair and shop construction, as well as for the ambitious object and private sector and everywhere where building materials cannot be used in the original, or can only be used with great effort. The creative idea can be give free rein, without compromise.