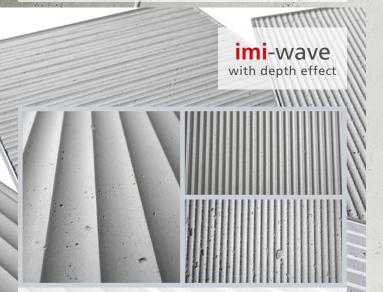

The sculptural design in the form of straight ribs and waves lends a third dimension to the design surface in concrete look. The 3D structure combines coolness and elegance. A product that meets the highest standards of individuality, aesthetics and design in interior finishing and furniture construction. imi-wave is available in different variations and designs. It is lightweight and easy to work with.