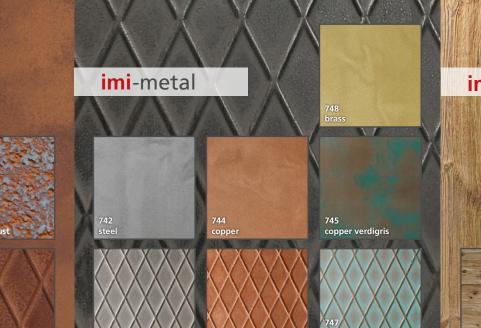

metal

original materials

imi-metal: the real-metal surfaces on wooden core boards for immediate machining and processing. The precious metals can hardly be distinguished visually from solid metal. Other structures of an individual kind, as well as other metals, are also avaiversions.