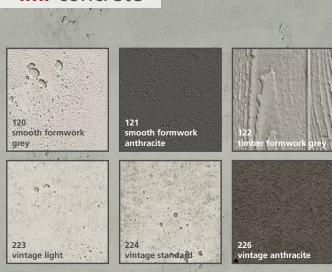

### **Composites with design surfaces**

**imi** offers architects, interior designers and carpenters surfaces in concrete, rust, old timber, stone, metal, asphalt, limestone, marble and sandstone, that are very suitable for the design of walls and floors, professional furniture and interior design and also for outdoor areas up to the façade.