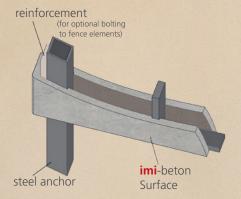

The sustainably produced steles are simply set in concrete or integrated as a fence element.

Whether on roof gardens, balconies or terraces, the design steles can also be installed in areas that are difficult to access.

On request, each design stele can be made unique through individual milling and possible integrated lighting.

Our lightweight design steles are available in a wide range of sizes and can be installed in concrete, rust or sandstone look.