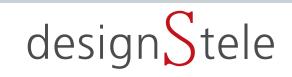

## Turn your garden into an oasis of well-being

Our designs steles will help you to realise your garden dreams.

Due to their low weight, the design steles can be easily processed and assembled - all without the help of machines.

The sustainably produced steles are simply set in concrete or integrated as a fence element.

Whether on roof gardens, balconies or terraces, the design steles can also be installed in areas that are difficult to access.

On request, each design stele can be made unique through individual milling and possible integrated lighting.

Our lightweight design steles are available in a wide range of sizes and can be installed in concrete, rust or sandstone look.

We will find the right special solution for every situation.

Standard dimension in mm: W: 1000 x H: 1780 x L: 92

Further dimensions: Widths: 1000, 750, 500 Heights: 1600, 1400

vintage anthracite

rust smooth